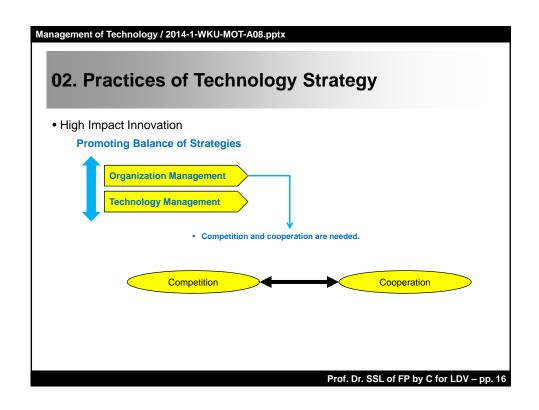

## 02. Practices of Technology Strategy

- High Impact Innovation
  - = Technology innovation to make big changes in the fields of economy and society.
  - = Innovation with technological advance

Prof. Dr. SSL of FP by C for LDV – pp. 14