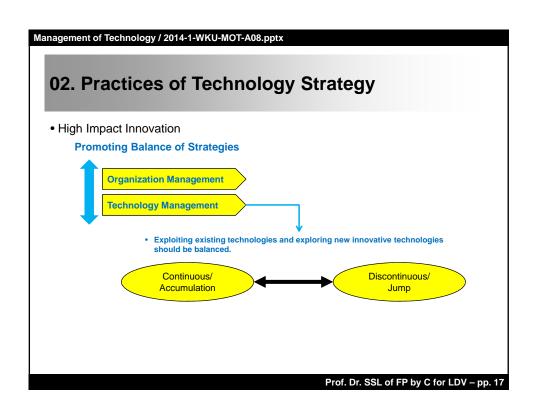

## 02. Practices of Technology Strategy

- High Impact Innovation
  - = Technology innovation to make big changes in the fields of economy and society.
  - = Innovation with technological advance

Prof. Dr. SSL of FP by C for LDV – pp. 14