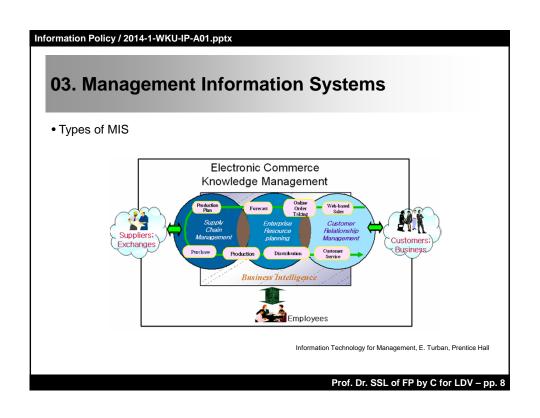

### 03. Management Information Systems

- Management Information Systems (MIS)
  - = (In the narrow sense) Information Systems for Managerial Transactions
  - = (In the broad sense) Organized Human-Machinery Systems for Managerial Decisions