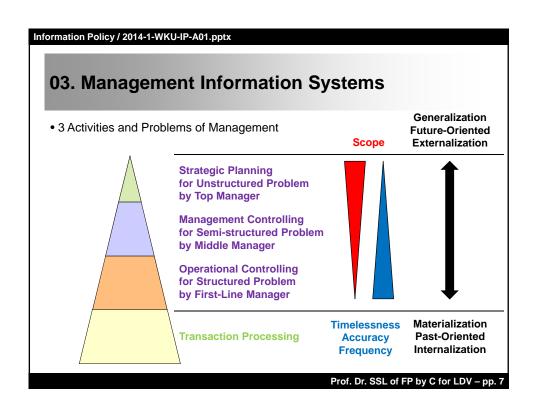

### 03. Management Information Systems

- Management Information Systems (MIS)
  - = (In the narrow sense) Information Systems for Managerial Transactions
  - = (In the broad sense) Organized Human-Machinery Systems for Managerial Decisions