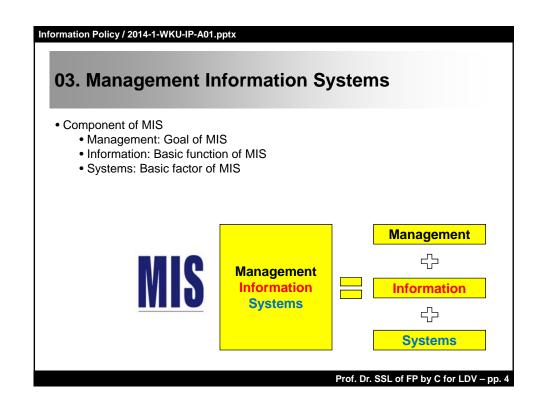

### 03. Management Information Systems

- Management Information Systems (MIS)
  - = (In the narrow sense) Information Systems for Managerial Transactions
  - = (In the broad sense) Organized Human-Machinery Systems for Managerial Decisions