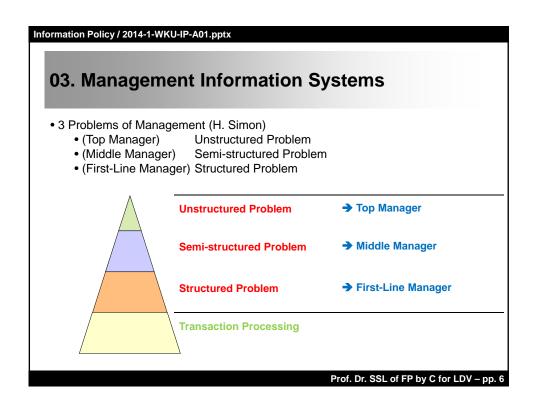

### 03. Management Information Systems

- Management Information Systems (MIS)
  - = (In the narrow sense) Information Systems for Managerial Transactions
  - = (In the broad sense) Organized Human-Machinery Systems for Managerial Decisions