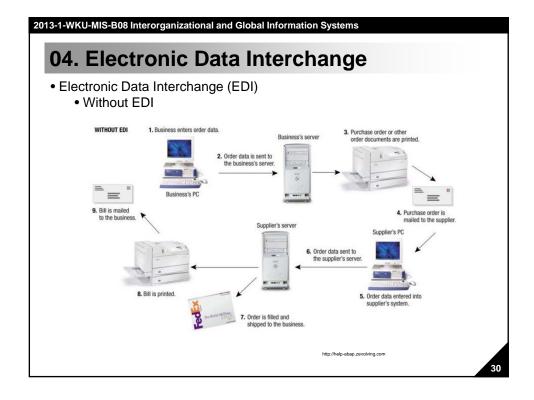

| 2013-1-WKU-MIS-B08 Interorganizational and Global Information Systems                                                                                                                                                                                                                 |
|---------------------------------------------------------------------------------------------------------------------------------------------------------------------------------------------------------------------------------------------------------------------------------------|
| Contents                                                                                                                                                                                                                                                                              |
| <ul> <li><u>Part I: IT in the Organization</u></li> <li>01. Strategic Use of Information Technology in the Digital Economy</li> <li>02. Information Technologies: Concepts and Management</li> </ul>                                                                                  |
| <ul> <li><u>Part II: The Web Revolution</u></li> <li>03. Network Computing, Discovery, Communication, and Collaboration</li> <li>04. E–Business and E–commerce</li> <li>05. Mobile, Wireless, and Pervasive Computing</li> </ul>                                                      |
| <ul> <li><u>Part III: Organizational Applications</u></li> <li>06. Transaction Processing, Functional Applications, CRM, and Integration</li> <li>07. Enterprise Systems: From Supply Chains to ERP to CRM</li> <li>08. Interorganizational and Global Information Systems</li> </ul> |
|                                                                                                                                                                                                                                                                                       |