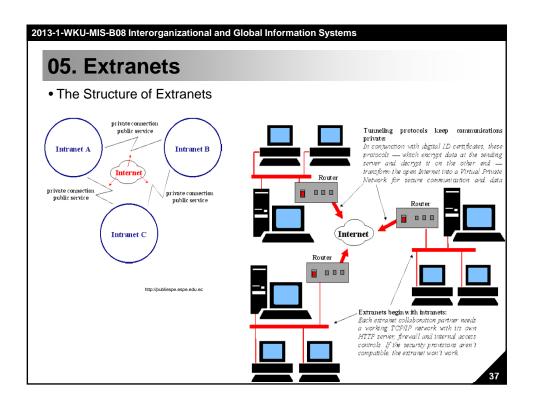

| 2013-1-WKU-MIS-B08 Interorganizational and Global Information Systems                                                                                                                                                                                                                 |
|---------------------------------------------------------------------------------------------------------------------------------------------------------------------------------------------------------------------------------------------------------------------------------------|
| Contents                                                                                                                                                                                                                                                                              |
| <ul> <li><u>Part I: IT in the Organization</u></li> <li>01. Strategic Use of Information Technology in the Digital Economy</li> <li>02. Information Technologies: Concepts and Management</li> </ul>                                                                                  |
| <ul> <li><u>Part II: The Web Revolution</u></li> <li>03. Network Computing, Discovery, Communication, and Collaboration</li> <li>04. E–Business and E–commerce</li> <li>05. Mobile, Wireless, and Pervasive Computing</li> </ul>                                                      |
| <ul> <li><u>Part III: Organizational Applications</u></li> <li>06. Transaction Processing, Functional Applications, CRM, and Integration</li> <li>07. Enterprise Systems: From Supply Chains to ERP to CRM</li> <li>08. Interorganizational and Global Information Systems</li> </ul> |
|                                                                                                                                                                                                                                                                                       |